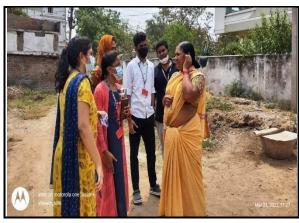

# A Report on Awareness on Post Pandemic of Covid Conducted on 21-03-2022 at Chirravuru

KL Deemed to be University (Koneru Lakshmaiah Education Foundation) Computer Science & Engineering (CSE), National Service Scheme (NSS) has conducted "Awareness on Post Pandemic of Covid" on 21-03-2022 at Chirravuru village. On the day of the event, all the 43 NSS volunteers along with faculty started from the college at 09.30 am in bus and reached the Chirravur by 10.00 am. Your volunteers visited door by door and gave awareness on past pandemic.

COVID-19 spread is emotionally challenging for many people, changing day-to-day life in unprecedented ways. All sections of society — including employers and employees — should play a role to protect themselves and each other and help prevent further spread of the disease. WHO is providing advice and updated information on COVID-19, and on how employers can protect their employees, what measures they should take in the workplace and other related factors. So, as a responsibility today our Volunteers went door by door and gave awareness to people about past pandemic and how the spread is increasing day by day.

## **Event photos:**