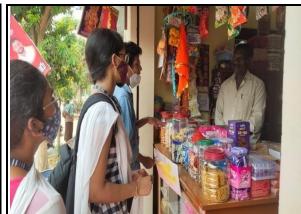

# A Report on Awareness on Post Pandemic of Covid Conducted on 21-03-2022 at Chirravuru

KL Deemed to be University (Koneru Lakshmaiah Education Foundation) Computer Science & Engineering (CSE), National Service Scheme (NSS) has conducted "Awareness on Post Pandemic of Covid" on 21-03-2022 at Chirravuru village. On the day of the event, all the 43 NSS volunteers along with faculty started from the college at 09.30 am in bus and reached the Chirravur by 10.00 am. Your volunteers visited door by door and gave awareness on past pandemic.

COVID-19 spread is emotionally challenging for many people, changing day-to-day life in unprecedented ways. All sections of society — including employers and employees — should play a role to protect themselves and each other and help prevent further spread of the disease. WHO is providing advice and updated information on COVID-19, and on how employers can protect their employees, what measures they should take in the workplace and other related factors. So, as a responsibility today our Volunteers went door by door and gave awareness to people about past pandemic and how the spread is increasing day by day.

## **Event photos:**