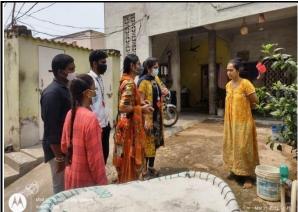

# A Report on Awareness on Post Pandemic of Covid Conducted on 21-03-2022 at Chirravuru

KL Deemed to be University (Koneru Lakshmaiah Education Foundation) Computer Science & Engineering (CSE), National Service Scheme (NSS) has conducted "Awareness on Post Pandemic of Covid" on 21-03-2022 at Chirravuru village. On the day of the event, all the 43 NSS volunteers along with faculty started from the college at 09.30 am in bus and reached the Chirravur by 10.00 am. Your volunteers visited door by door and gave awareness on past pandemic.

COVID-19 spread is emotionally challenging for many people, changing day-to-day life in unprecedented ways. All sections of society — including employers and employees — should play a role to protect themselves and each other and help prevent further spread of the disease. WHO is providing advice and updated information on COVID-19, and on how employers can protect their employees, what measures they should take in the workplace and other related factors. So, as a responsibility today our Volunteers went door by door and gave awareness to people about past pandemic and how the spread is increasing day by day.

## **Event photos:**