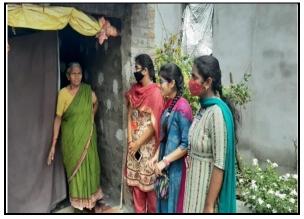

# A Report on Awareness on Post Pandemic of Covid Conducted on 21-03-2022 at Chirravuru

KL Deemed to be University (Koneru Lakshmaiah Education Foundation) Computer Science & Engineering (CSE), National Service Scheme (NSS) has conducted "Awareness on Post Pandemic of Covid" on 21-03-2022 at Chirravuru village. On the day of the event, all the 43 NSS volunteers along with faculty started from the college at 09.30 am in bus and reached the Chirravur by 10.00 am. Your volunteers visited door by door and gave awareness on past pandemic.

COVID-19 spread is emotionally challenging for many people, changing day-to-day life in unprecedented ways. All sections of society — including employers and employees — should play a role to protect themselves and each other and help prevent further spread of the disease. WHO is providing advice and updated information on COVID-19, and on how employers can protect their employees, what measures they should take in the workplace and other related factors. So, as a responsibility today our Volunteers went door by door and gave awareness to people about past pandemic and how the spread is increasing day by day.

## **Event photos:**