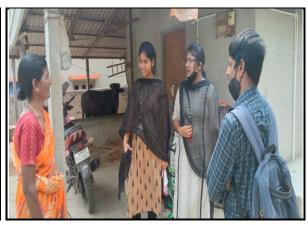

# A Report on Awareness on Post Pandemic of Covid Conducted on 21-03-2022 at Chirravuru

KL Deemed to be University (Koneru Lakshmaiah Education Foundation) Computer Science & Engineering (CSE), National Service Scheme (NSS) has conducted "Awareness on Post Pandemic of Covid" on 21-03-2022 at Chirravuru village. On the day of the event, all the 43 NSS volunteers along with faculty started from the college at 09.30 am in bus and reached the Chirravur by 10.00 am. Your volunteers visited door by door and gave awareness on past pandemic.

COVID-19 spread is emotionally challenging for many people, changing day-to-day life in unprecedented ways. All sections of society — including employers and employees — should play a role to protect themselves and each other and help prevent further spread of the disease. WHO is providing advice and updated information on COVID-19, and on how employers can protect their employees, what measures they should take in the workplace and other related factors. So, as a responsibility today our Volunteers went door by door and gave awareness to people about past pandemic and how the spread is increasing day by day.

## **Event photos:**