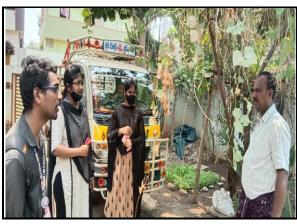

# A Report on Awareness on Post Pandemic of Covid Conducted on 21-03-2022 at Chirravuru

KL Deemed to be University (Koneru Lakshmaiah Education Foundation) Computer Science & Engineering (CSE), National Service Scheme (NSS) has conducted "Awareness on Post Pandemic of Covid" on 21-03-2022 at Chirravuru village. On the day of the event, all the 43 NSS volunteers along with faculty started from the college at 09.30 am in bus and reached the Chirravur by 10.00 am. Your volunteers visited door by door and gave awareness on past pandemic.

COVID-19 spread is emotionally challenging for many people, changing day-to-day life in unprecedented ways. All sections of society — including employers and employees — should play a role to protect themselves and each other and help prevent further spread of the disease. WHO is providing advice and updated information on COVID-19, and on how employers can protect their employees, what measures they should take in the workplace and other related factors. So, as a responsibility today our Volunteers went door by door and gave awareness to people about past pandemic and how the spread is increasing day by day.

## **Event photos:**